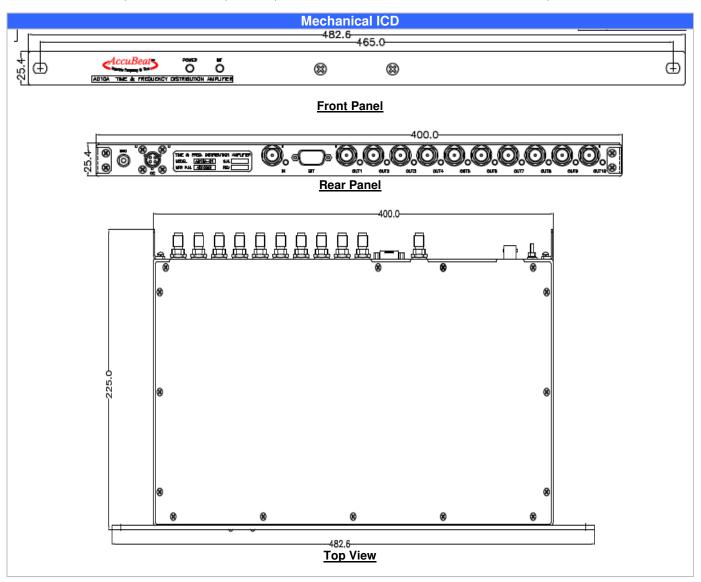

| Power Supply |          |  |
|--------------|----------|--|
| DC           | 28±4 VDC |  |

| Dimensions & Weight |        |                                                                              |
|---------------------|--------|------------------------------------------------------------------------------|
| Enclosure           | Size   | 25.4 (high) x 482.6 (width) x 225 (depth) mm, (front panel fitting 19" rack) |
|                     | Weight | < 1.3 kg                                                                     |

| Electrical ICD                                      |               |                 |  |  |
|-----------------------------------------------------|---------------|-----------------|--|--|
| <u>Connector</u>                                    | Standard Type | <u>Optional</u> |  |  |
| o DC – Power Supply                                 | MS3112E8-4P   |                 |  |  |
| <ul> <li>IN – Frequency Input</li> </ul>            | TNC           | BNC             |  |  |
| o BIT – Overall BIT                                 | D-Type        |                 |  |  |
| <ul> <li>OUT 1 – OUT 10 – Output signals</li> </ul> | TNC           | BNC             |  |  |