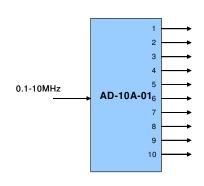

## 10 Channels Signal Distribution Amplifier

#### **Description**

AD-10A-01 is a 10 channels RF distribution and amplifier packed in compact enclosure. Each AD10A-01 output can be used as an input to other AD10A-01 unit thereby creating a system of dozens outputs, starting form one single input. The unit includes LED indication for input and for each output.